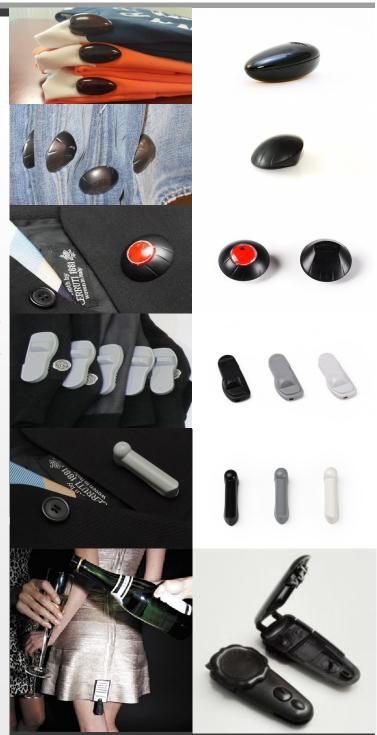

# **EAS Hard Tags**

**Teardrop Tag** is simply the most elegant hard tag in the industry today. Its patented oval and shelled construction makes unauthorized removal nearly impossible. Perfect for lingerie, delicate fabrics, high end apparel and petite garments.

Micro Shell Tag captured all of the features of the full-size Shell Tag, but with a smaller footprint for more delicate merchandise. This ergonomically correct design makes Micro Shell one of the most effective, tamper-proof tags in the industry.

Micro Shell Ink Tag is designed to provide added anti-theft measures by incorporating benefit denial. Tampering with the tag will cause the ink reservoir to break, permanently staining the article. The tag incorporates a ball clutch mechanism that is detached with a standard super lock magnetic detacher. Both versions are available in 58 kHz and 8.2MHz.

**SuperSensor Tag** SuperSensor uses a larger ferrite rod allowing it to achieve an extra two feet of detection range with any 58 kHz system. For smaller items, such as infant and toddler clothing, we provide the Mini SuperSensor, which combines all the benefits of the SuperSensor into a smaller tag. Extra detection, lightweight, larger ferrite, and compatibility with Super Tag detachers.

Pencil Tags Adaptable to nearly every style and type of garment, the Pencil Tag is simple to apply and remove. A super locking mechanism within the tag requires a strong magnetic detacher to remove, making conventional shoplifting methods difficult. Pencil Tags come in three sizes to suit your merchandise: Micro, Mid, and Super. A selection of three colors (black, white, and gray) increases

Seal Tag "Wardrobing" is a new fraud phenomenon which concerns online and retail stores simultaneously. Online orders as well as Instore purchased merchandise are taken home to try on and or possibly worn to a social event and then returned for a full refund. The Seal Tag was designed to prevent the return after being wore to an event; which reduces return rates and the cost of writing off used merchandise.