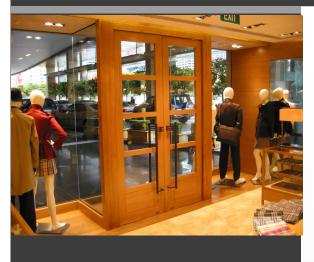

#### Wi-Fi Door Guard

Distinctively designed for any decor, Wi-Fi Door Guard delivers functional operational superiority over EAS pedestal systems. Wi-Fi Door Guard is available in gray, black and white and upon customer request, customizable with your company logo or any other visual requirements. As its name suggests Door Guard is attached to the door frame or glass store front.