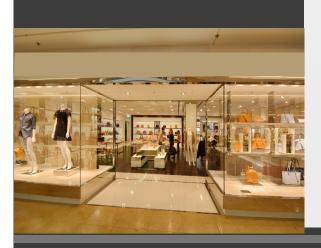

#### Wi-Fi Premier Guard

Premier Guard is WG's line of EAS systems, designed to deliver both aesthetics and performance. It's compatible with all 58 kHz tags, AM tags and labels. It is unique and sleek looking, that works within any company culture. The Premier Line offers a selection of clear acrylic pedestal designs with three different color trims (White, Gray and Black). Pedestals are available in various sizes, depending

#### Wi-Fi Ad Guard

Ad Guard is an effective detection system that is compatible with all 58 kHz tags, AM tags and labels. Ad Guard's sleek design not only provides an aesthetically pleasing appearance, but also offers the retailer an opportunity to increase sales through marketing. Ad Guard is designed to include space on both sides of the pedestal for advertising panels, which are easily adaptable, to meet current marketing promotions or company messages