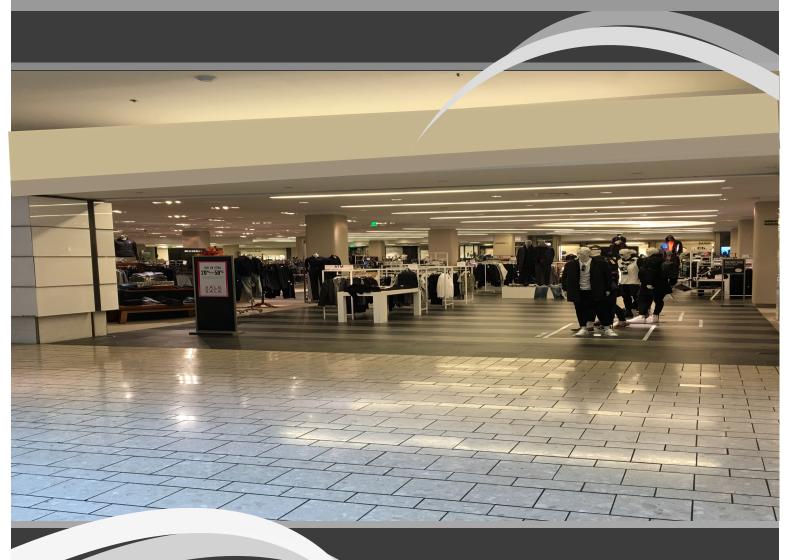

# Wi-Fi Floor Guard or 2A System

Wide luxurious entrances are welcoming to customers. Wi-Fi Floor Guard is a revolutionary floor based EAS system designed to be completely invisible with robust performance. The antennas are buried into the subfloor and multiple units can be installed from end to end, ensuring maximum detection range which makes it ideal for stores with wide exits. The system's ultra-compact design allows for installations in multiple story businesses. Wi-Fi Floor Guard features an integrated sealed antenna structure, thus eliminating the need for extra antennas around the perimeter, making it a truly 100% invisible system .

# Wi-Fi Floor Guard Hybrid System

Many of our customers have progressive product protection needs or rigorous detection requirements, to meet those demands WG has developed the Wi-Fi Floor Guard Hybrid. A high performing system combining our Wi-Fi Floor Guard and Sky Guard Loop technology.

### Wi-Fi Sky Guard Loop System

The Wi-Fi Sky Guard Loop offers theft protection, while maintaining the aesthetics your company is striving to achieve. Just as it was designed by your company culture. It is frictionless to the customer, because the Loop system is invisible and discreet. The complete Wi-Fi system technology can be fully integrated into the portal and the electronics hidden in the ceiling. Wi-Fi Sky Guard Loop is concealed but just as effective as visible systems but superior traditional pedestal EAS systems that have been proven to prevent theft.