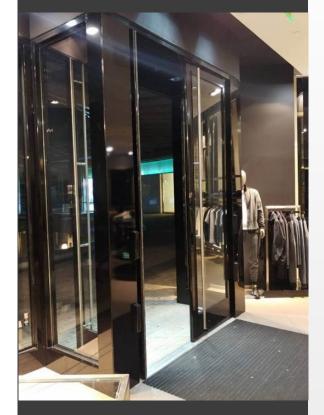

#### Wi-Fi Door Guard

Distinctively designed for any decor, Wi-Fi Door Guard delivers functional operational superiority over EAS pedestal systems. Wi-Fi Door Guard is available in gray, black and white and upon customer request, customizable with your company logo or any other visual requirements. As its name suggests Door Guard is attached to the door frame or glass store front.