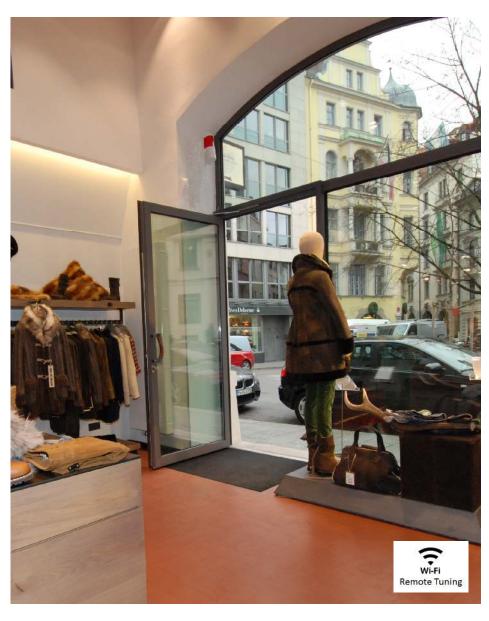

## Invisible Is visibly better!

The Invisible Detection System is the ultimate for your store's interior design. It is the choice of many high-end apparel retailers, as the discreteness of the detection system doesn't interfere with the visual appearance of the entrance. The compact detection system is actually built into the door frame, eliminating the need for exposed hardware.

Sky Guard is a highly effective solution for the retailer needing theft protection but a fully invisible or very discrete system that doesn't interfere with the store architecture.

The system software can be optimized to your selection of ferrite hard tags or labels.

Transmitter can be hidden in the door frame with the controller out of view above the ceiling. The turbo antennas (digital receivers) are mounted in the door frame with low visibility or completely inside the frame.