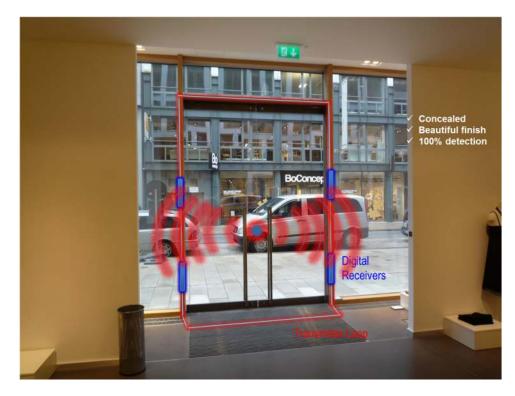

## Invisible Is visibly better!

The Invisible Detection System is the ultimate for your store's interior design. It is the choice of many high-end apparel retailers, as the discreteness of the detection system doesn't interfere with the visual appearance of the entrance. The compact detection system is actually built into the door frame, eliminating the need for exposed hardware.

Sky Guard is a highly effective solution for the retailer needing theft protection but a fully invisible or very discrete system that doesn't interfere with the store architecture.

The system software can be optimized to your selection of ferrite hard tags or labels.

Transmitter can be hidden in the door frame with the controller out of view above the ceiling. The turbo antennas (digital receivers) are mounted in the door frame with low visibility or completely inside the frame.

Typical detection width is up to 10 feet with hard tags.