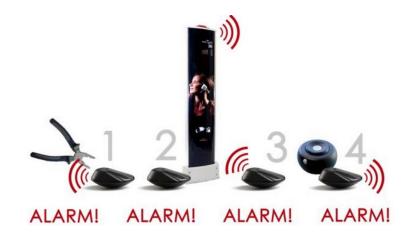

The 3 and 4 Alarm Bottle Tags. Equipped with a sensor, this innovative tag detects tampering or unauthorized removal. If the tag is interfered with or if a shoplifter attempts to remove it, the tag-alarm is

The 3-Alarm Bottle Tag is compatible with a super Lock detacher for added convenience. Not only does it provide heightened security, but it is also reusable, making it a costeffective solution.

The 4-Alarm Bottle Tag is compatible with a WG IR super Lock detacher for an extra layer of protection added. Not only does it provide heightened security, but it is also reusable, making it a cost-effective solution