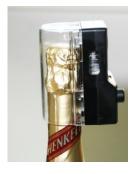

## Bottle Tag 3 or 4 Alarm

Bottle tag in regular (above) and large size (below),

Premium Champagnes, Cognacs, Whiskeys, and exquisite wine blends are prime targets for theft. The more exclusive these products, the more appealing they become to shoplifters. Such high-end items demand a more robust and secure tagging solution than conventional labels or hard tags.

Available in two sizes:

triggered instantly.

A larger size designed for Champagne.

A regular size suitable for wine and spirits.

Tag IR/O BT 58 BS Tag IR/O BT 58 BS-L AM for Wine and Spirit AM for Champagne