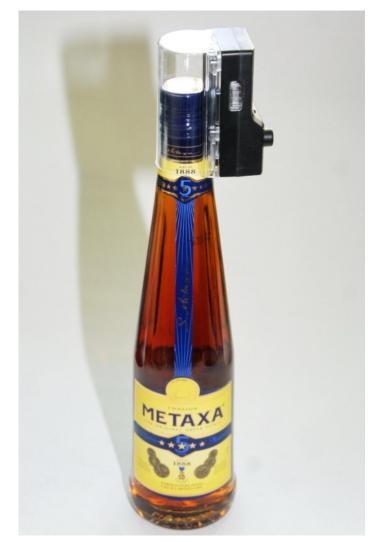

## Bottle Tag 3 or 4 Alarm

Bottle tag in regular (above) and large size (below),

Premium Champagnes, Cognacs, Whiskeys, and exquisite wine blends are prime targets for theft. The more exclusive these products, the more appealing they become to shoplifters. Such high-end items demand a more robust and secure tagging solution than conventional labels or hard tags.

Available in two sizes:

triggered instantly.

A larger size designed for Champagne.

A regular size suitable for wine and spirits.

Tag IR/O BT 58 BS Tag IR/O BT 58 BS-L AM for Wine and Spirit AM for Champagne

Dimensions: 3.25" height 2.7" depth 1.74" wide