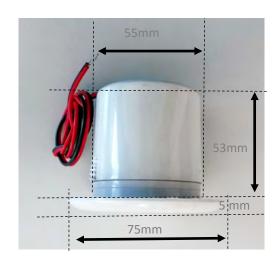

nal Alarm



External digital alarm console for all WG EAS systems.

This alarm console is typically installed with con-cealed WG-EAS Systems such as floor guard or sky guard III. It provides an additional audible alarm when the control box is installed inside the false ceiling or in side a cabinet. The alarm volume can be remotely set and adjusted on the dedicated switch on the Smart Power Supply SPS

The discrete design of the EXA-G III makes it visually disappear.

Mounting is easy. Like small light-spots the mounting tray is installed in a 55 mm round whole in the ceiling.

Connection is to be made from the system controller. A standard two pin alarm cable is sufficient. CAT5 / CAT 6 cable can be used for the connection.

Cutout: 55 mm diameter Cover-Ring: 75mm Alarm unit 53 mm depth