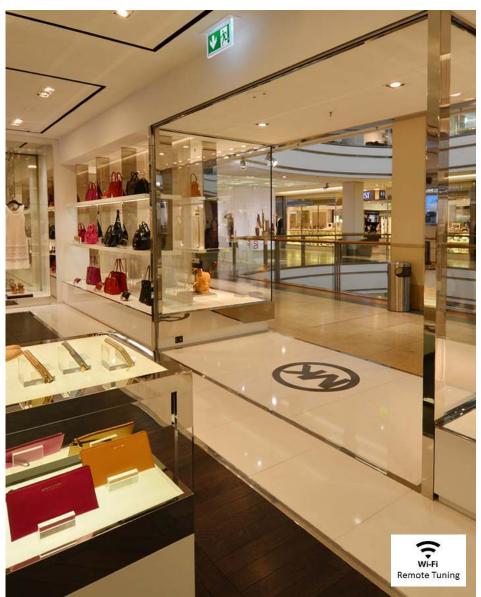

## Invisible Is visibly better!

Your store will impress your customer. And with WG Floor Guard at your entrance nothing interferes with this impression. Cutting edge security but fully invisible.

Just the way your store was planned and implemented by your architect, it takes the customer's perception.

The Floor Guard antennas disappear completely in the ground. Thus, passages of any width can be protected and you even win selling space compared to conventional EAS antennas.

Invisible Floor Guard is just as safe as the best conventional, visual systems and it prevents theft by additional new features.

Signage at visible places i.e. in changing rooms supports.