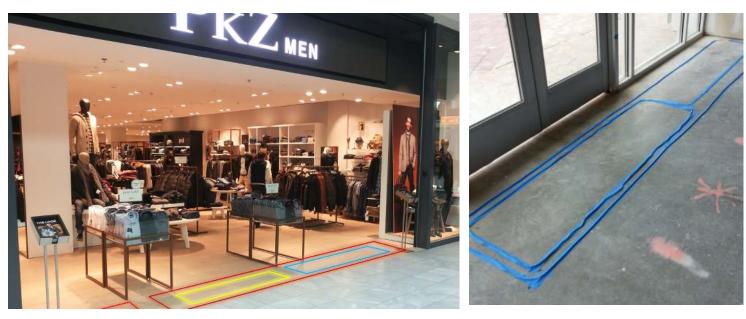

The Floor Guard antennas disappear completely in the ground. Thus, passages of any width can be protected and you even win selling space compared to conventional EAS antennas.

Invisible Floor Guard is just as safe as the best conventional, visual systems and it prevents theft by additional new features.

#### WiFi Floor Guard 2A

Floor Guard 2A is designed for use where only scoring or very shallow trenching is allowed. It's best used with our high performance tags such as Mid Pencil, Super Pencil or Shell Tag.

2A Antenna prior to burial.