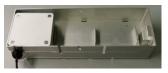

When combining the WG Grab N Run with our patented 4 Alarm Tags, gives retailers that added layer of security to combat the growing problem that is plaguing retail.

Made with high quality materials WG's Grab N Run is made to last. The Grab N Run housing is made from aluminum, using steel brackets to hold the device firmly to the clothing rack. The high-quality steel cable modules sit separately in the housing allowing for a smooth pulling operation.

The Grab N Run system can also be mounted directly to a flat surface, for example a table or a wall using the accessory kit.

Available in Alarming or Non-Alarming Version.

Cable Reels are available for purchase separately.