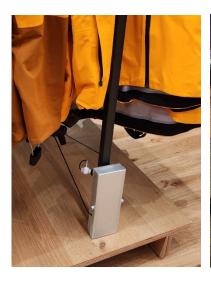

When combining the WG Grab N Run with our patented 4 Alarm Tags, gives retailers that added layer of security to combat the growing problem that is plaguing retail.

Made with high quality materials WG's Grab N Run is made to last. The Grab N Run housing is made from aluminum, using steel brackets to hold the device firmly to the clothing rack. The high-quality steel cable modules sit separately in the housing allowing for a smooth pulling operation.

The Grab N Run system can also be mounted directly to a flat surface, for example a table or a wall using the accessory kit.

Available in Alarming or Non-Alarming Version.

Cable Reels are available for purchase separately.