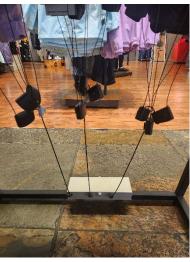

When combining the WG Grab N Run with our patented 4 Alarm Tags, gives retailers that added layer of security to combat the growing problem that is plaguing retail.

Made with high quality materials WG's Grab N Run is made to last. The Grab N Run housing is made from aluminum, using steel brackets to hold the device firmly to the clothing rack. The high-quality steel cable modules sit separately in the housing allowing for a smooth pulling operation.

The Grab N Run system can also be mounted directly to a flat surface, for example a table or a wall using the accessory kit.

Available in Alarming or Non-Alarming Version.

Cable Reels are available for purchase separately.