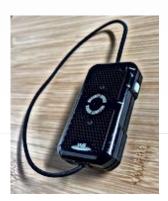

## Remote Alarm:

Our Wi-Fi visual and audible alarm activates when the Bandit tag alarms from up to 100 feet away. Cloud based data storage is available at no additional charge via Wi-Fi access. This allows the LP or AP departments to conduct forensic investigations and track alarms with video by store location, department and time of day. The Bandit is available in 58kHz and 8.2 kHz frequencies and can be deactivated with a WG IR detacher.

## EAS Alarm:

When tag is in armed status, any events causing tag to enter the EAS system's field will trigger the tag to self-alarm as well as the system will alarm.